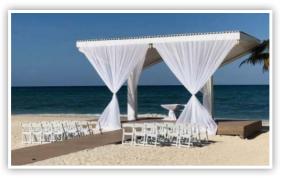

# **Beach Gazebo (Royalton Blue Waters)**

Ceremony | Maximum capacity: 150 Includes white draping & white folding chairs. Décor and coloured draping can be added at an additional cost.