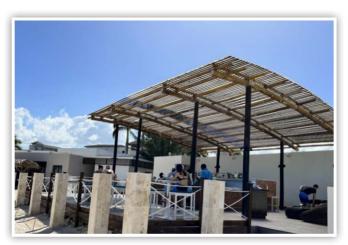

# **Diamond Club Beach**

Ceremony | Maximum capacity: 100 Includes white folding chairs. No structure included. Décor and draping can be added at an additional cost.

Pavilion (Royalton Blue Waters) Cocktail | Maximum capacity: 150 Décor can be added at an additional cost.

Martini Mix (Royalton Blue Waters)
Cocktail | Maximum capacity: 50

Martini Mix (Hideaway at Royalton Blue Waters)
Cocktail | Maximum capacity: 50

**Garden Gazebo** Cocktail | Maximum capacity: 80