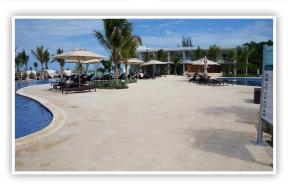

# **Hideaway at Royalton Blue Waters Poolside**

Private Reception | Maximum capacity: 100

Includes tables with white folding chairs. Decor can be added at an additional cost

# **Blue Waters Poolside**

Private Reception | Maximum capacity: 80

Includes tables with white folding chairs. Decor can be added at an additional cost.

\*Tents are not permitted at this location\*