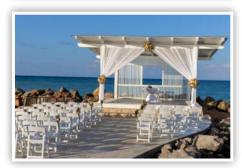

# **Beach Gazebo (Royalton Blue Waters)**

Ceremony | Maximum capacity: 150 Includes white draping & white folding chairs. Décor and coloured draping can be added at an additional cost.