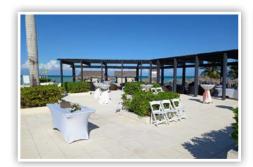

# **Diamond Club Beach**

Ceremony | Maximum capacity: 100 Includes white folding chairs. No structure included. Décor and draping can be added at an additional cost.

Pavilion (Royalton Blue Waters) Cocktail | Maximum capacity: 150 Décor can be added at an additional cost.

Martini Mix (Royalton Blue Waters)
Cocktail | Maximum capacity: 50

Martini Mix (Hideaway at Royalton Blue Waters)
Cocktail | Maximum capacity: 50

**Garden Gazebo** Cocktail | Maximum capacity: 80