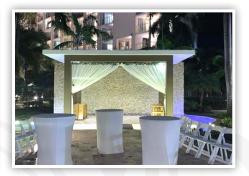

Martini Mix (Royalton Blue Waters)
Cocktail | Maximum capacity: 50

Martini Mix (Hideaway at Royalton Blue Waters)
Cocktail | Maximum capacity: 50

**Garden Gazebo** Cocktail | Maximum capacity: 80

# Cocktail Locations

Beach Island
Cocktail | Maximum capacity: 80

Diamond Club Bar Cocktail | Maximum capacity: 100

Sands Beach Bar Cocktail | Maximum capacity: 100