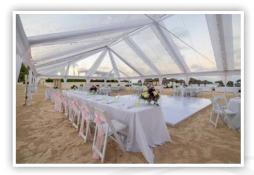

# **Ballroom (Hideaway at Royalton Blue Waters)**

Private Reception | Maximum capacity: 250

Includes tables with white folding chairs & White Draping Decor can be added at an additional cost