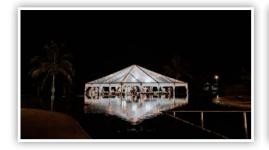

# **Blue Waters Beach**

# Private Reception | Maximum capacity: 200

Includes tables with white folding chairs & white draping. Decor can be added at an additional cost