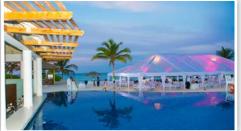

# **Hideaway at Royalton Blue Waters Poolside**

Private Reception | Maximum capacity: 100

Includes tables with white folding chairs. Decor can be added at an additional cost

# **Blue Waters Poolside**

Private Reception | Maximum capacity: 80

Includes tables with white folding chairs. Decor can be added at an additional cost.

\*Tents are not permitted at this location\*