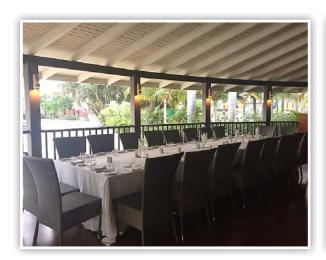

# Armadillo Indoor | Texmex Cuisine | Hideaway at Royalton Blue Waters Semi-Private Reception | Maximum capacity: 30 | Italian or Steakhouse Set-Menu Existing table and chairs used. Minimal décor can be added at an additional cost.