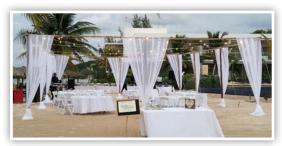

### **Private Reception Locations and Capacities**

| Location                                                                                                         | Maximum Seating Capacity | Seating Times          |
|------------------------------------------------------------------------------------------------------------------|--------------------------|------------------------|
| Blue Waters Beach<br>(Tent optional*) (Tent optional for max 70-110ppl)                                          | 200                      | 6:00pm (until 10:30pm) |
| Diamond Club Beach                                                                                               | 40                       | 6:00pm (until 10:30pm) |
| Beach Island   Hideaway at Royalton Blue Waters*  Additional fee of \$800 for each event                         | 30                       | 6:00pm (until 10:30pm) |
| Hideaway at Royalton Blue Waters*<br>(Tent optional*) (Tent optional for max 100-150ppl)                         | 200                      | 6:00pm (until 10:30pm) |
| Hideaway at Royalton Blue Waters* Poolside<br>(Tent optional* - up to 30x60)<br>(Tent optional for max 30-50ppl) | 100                      | 7:00pm (until 10:30pm) |
| Blue Waters Poolside (No tent)                                                                                   | 80                       | 7:00pm (until 10:30pm) |
| Ballroom   Hideaway at Royalton Blue Waters                                                                      | 250                      | 6:00pm (until 11:00pm) |

# Private Reception | Maximum capacity: 200

Includes tables with white folding chairs & white draping. Decor can be added at an additional cost

# **Ballroom (Hideaway at Royalton Blue Waters)**

Private Reception | Maximum capacity: 250

Includes tables with white folding chairs & White Draping Decor can be added at an additional cost