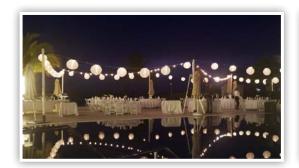

# Private Reception | Maximum capacity: 200

Includes tables with white folding chairs & white draping. Decor can be added at an additional cost

# **Ballroom (Hideaway at Royalton Blue Waters)**

Private Reception | Maximum capacity: 250

Includes tables with white folding chairs & White Draping Decor can be added at an additional cost