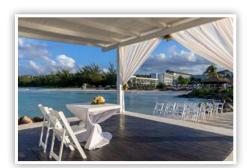

# Private Reception | Maximum capacity: 200

Includes tables with white folding chairs. Decor can be added at an additional cost

**Beach Island** 

Private Reception | Maximum capacity: 30

Decor can be added at an additional cost