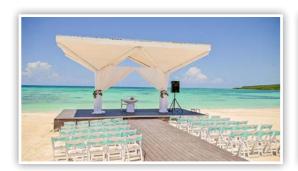

# **Beach Gazebo (Royalton Blue Waters)**

Ceremony | Maximum capacity: 150 Includes white draping & white folding chairs. Décor and coloured draping can be added at an additional cost.

# Ceremony | Maximum capacity: 150

Includes white folding chairs. No structure included. Décor and draping can be added at an additional cost.