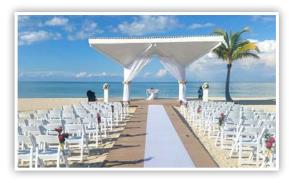

# **Ocean Gazebo (Hideaway at Royalton Blue Waters)**

Ceremony | Maximum capacity: 70 Includes white draping & white folding chairs. Décor and coloured draping can be added at an additional cost.