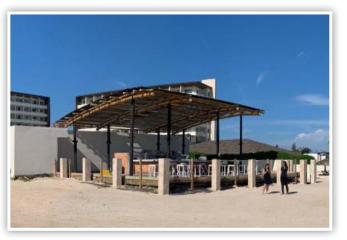

# **Diamond Club Beach**

Ceremony | Maximum capacity: 100 Includes white folding chairs. No structure included. Décor and draping can be added at an additional cost.

Pavilion (Royalton Blue Waters) Cocktail | Maximum capacity: 150 Décor can be added at an additional cost.

Martini Mix (Royalton Blue Waters)
Cocktail | Maximum capacity: 50

Martini Mix (Hideaway at Royalton Blue Waters)
Cocktail | Maximum capacity: 50

**Garden Gazebo** Cocktail | Maximum capacity: 80