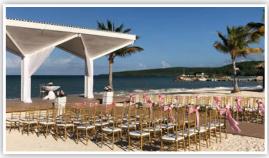

# Garden Gazebo (Hideaway at Royalton Blue Waters) Ceremony | Maximum capacity: 80

Includes white folding chairs & white draping. Décor can be added at an additional cost.

# **Grazie Trattoria Indoor** | **Italian Cuisine**

Semi-Private Reception | Maximum capacity: 25

Existing table and chairs used. Minimal décor can be added at an additional cost.

Garden Gazebo (Hideaway at Royalton Blue Waters)
Semi-Private Reception | Maximum capacity: 50 | Minimum of 30 guests | Italian or Steakhouse Set-Menu Includes tables with white folding chairs. Minimal décor can be added at an additional cost