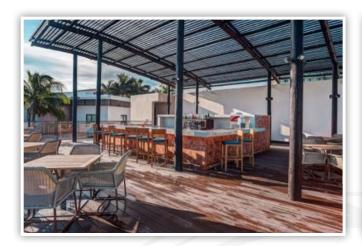

# **Diamond Club Beach**

Ceremony | Maximum capacity: 100 Includes white folding chairs. No structure included. Décor and draping can be added at an additional cost.

Pavilion (Royalton Blue Waters) Cocktail | Maximum capacity: 150 Décor can be added at an additional cost.

# Cocktail Locations

Beach Island
Cocktail | Maximum capacity: 80

Diamond Club Bar Cocktail | Maximum capacity: 100

Sands Beach Bar Cocktail | Maximum capacity: 100