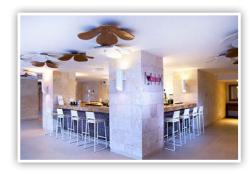

# Cocktail Locations

Beach Island
Cocktail | Maximum capacity: 80

Diamond Club Bar Cocktail | Maximum capacity: 100

Sands Beach Bar Cocktail | Maximum capacity: 100