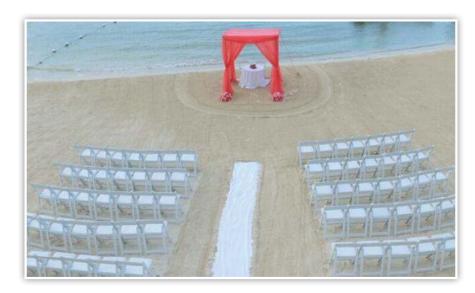

# **Beach Gazebo (Royalton Blue Waters)**

Ceremony | Maximum capacity: 150 Includes white draping & white folding chairs. Décor and coloured draping can be added at an additional cost.