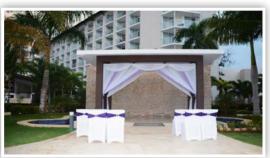

# Garden Gazebo (Hideaway at Royalton Blue Waters) Ceremony | Maximum capacity: 80

Includes white folding chairs & white draping. Décor can be added at an additional cost.

# **Grazie Trattoria Indoor** | **Italian Cuisine**

Semi-Private Reception | Maximum capacity: 25

Existing table and chairs used. Minimal décor can be added at an additional cost.

Garden Gazebo (Hideaway at Royalton Blue Waters)
Semi-Private Reception | Maximum capacity: 50 | Minimum of 30 guests | Italian or Steakhouse Set-Menu Includes tables with white folding chairs. Minimal décor can be added at an additional cost