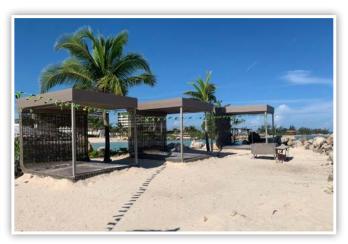

# **Diamond Club Beach**

Ceremony | Maximum capacity: 100 Includes white folding chairs. No structure included. Décor and draping can be added at an additional cost.

Pavilion (Royalton Blue Waters) Cocktail | Maximum capacity: 150 Décor can be added at an additional cost.