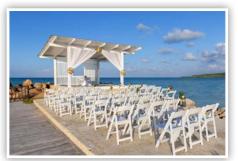

# Ceremony | Maximum capacity: 150

Includes white folding chairs. No structure included. Décor and draping can be added at an additional cost.

# Private Reception | Maximum capacity: 200

Includes tables with white folding chairs & white draping. Decor can be added at an additional cost