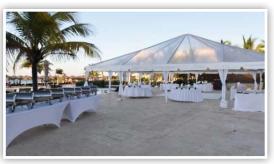

# Private Reception | Maximum capacity: 200

Includes tables with white folding chairs & white draping. Decor can be added at an additional cost

# Private Reception | Maximum capacity: 200

Includes tables with white folding chairs. Decor can be added at an additional cost

**Beach Island** 

Private Reception | Maximum capacity: 30

Decor can be added at an additional cost