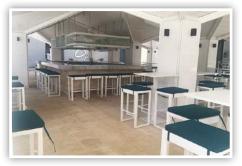

# **Gourmet Marche | Buffet Terrace**

Semi-Private Reception | Maximum capacity: 30 | Italian or Steakhouse Set-Menu Existing table and white folding chairs used. Minimal décor can be added at an additional cost.