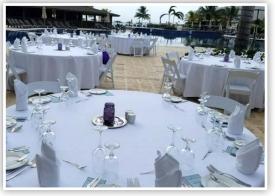

# **Diamond Club Beach**

Ceremony | Maximum capacity: 100 Includes white folding chairs. No structure included. Décor and draping can be added at an additional cost.

Pavilion (Royalton Blue Waters) Cocktail | Maximum capacity: 150 Décor can be added at an additional cost.

# **Diamond Club Beach**

Private Reception | Maximum capacity: 40

Includes white folding chairs. No structure included. Décor and draping can be added at an additional cost.