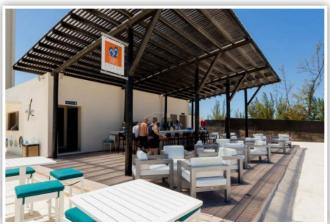

Martini Mix (Royalton Blue Waters)
Cocktail | Maximum capacity: 50

Martini Mix (Hideaway at Royalton Blue Waters)
Cocktail | Maximum capacity: 50

**Garden Gazebo** Cocktail | Maximum capacity: 80