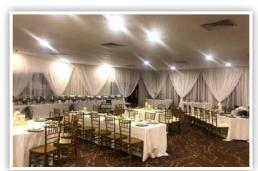

# **Ballroom (Hideaway at Royalton Blue Waters)**

Private Reception | Maximum capacity: 250

Includes tables with white folding chairs & White Draping Decor can be added at an additional cost