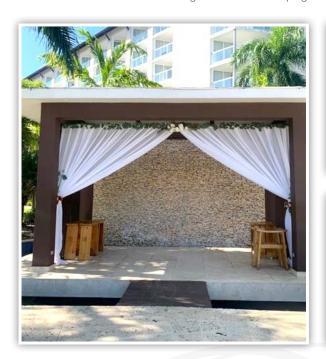

# Garden Gazebo (Hideaway at Royalton Blue Waters) Ceremony | Maximum capacity: 80

Includes white folding chairs & white draping. Décor can be added at an additional cost.

# **Grazie Trattoria Indoor** | **Italian Cuisine**

Semi-Private Reception | Maximum capacity: 25

Existing table and chairs used. Minimal décor can be added at an additional cost.

Garden Gazebo (Hideaway at Royalton Blue Waters)
Semi-Private Reception | Maximum capacity: 50 | Minimum of 30 guests | Italian or Steakhouse Set-Menu Includes tables with white folding chairs. Minimal décor can be added at an additional cost