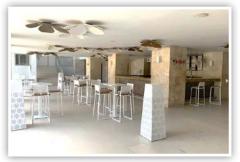

# **Diamond Club Beach**

Ceremony | Maximum capacity: 100 Includes white folding chairs. No structure included. Décor and draping can be added at an additional cost.

Pavilion (Royalton Blue Waters) Cocktail | Maximum capacity: 150 Décor can be added at an additional cost.