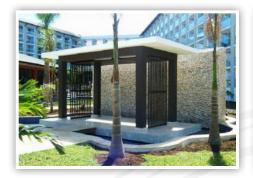

Martini Mix (Royalton Blue Waters)
Cocktail | Maximum capacity: 50

Martini Mix (Hideaway at Royalton Blue Waters)
Cocktail | Maximum capacity: 50

**Garden Gazebo** Cocktail | Maximum capacity: 80

# Cocktail Locations

Beach Island
Cocktail | Maximum capacity: 80

Diamond Club Bar Cocktail | Maximum capacity: 100

Sands Beach Bar Cocktail | Maximum capacity: 100