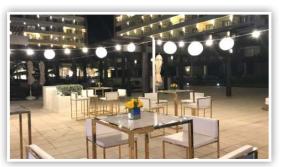

# **Hideaway at Royalton Blue Waters Poolside**

Private Reception | Maximum capacity: 100

Includes tables with white folding chairs. Decor can be added at an additional cost

# **Blue Waters Poolside**

Private Reception | Maximum capacity: 80

Includes tables with white folding chairs. Decor can be added at an additional cost.

\*Tents are not permitted at this location\*