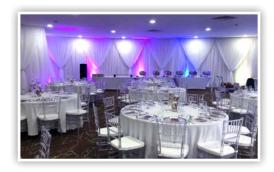

# **Ballroom (Hideaway at Royalton Blue Waters)**

Private Reception | Maximum capacity: 250

Includes tables with white folding chairs & White Draping Decor can be added at an additional cost