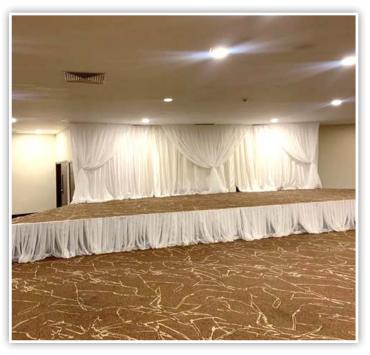

# **Ballroom (Hideaway at Royalton Blue Waters)**

Private Reception | Maximum capacity: 250

Includes tables with white folding chairs & White Draping Decor can be added at an additional cost