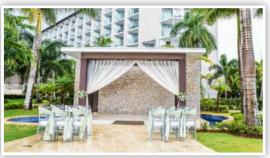

# Garden Gazebo (Hideaway at Royalton Blue Waters) Ceremony | Maximum capacity: 80

Includes white folding chairs & white draping. Décor can be added at an additional cost.

# **Grazie Trattoria Indoor** | **Italian Cuisine**

Semi-Private Reception | Maximum capacity: 25

Existing table and chairs used. Minimal décor can be added at an additional cost.

Garden Gazebo (Hideaway at Royalton Blue Waters)
Semi-Private Reception | Maximum capacity: 50 | Minimum of 30 guests | Italian or Steakhouse Set-Menu Includes tables with white folding chairs. Minimal décor can be added at an additional cost