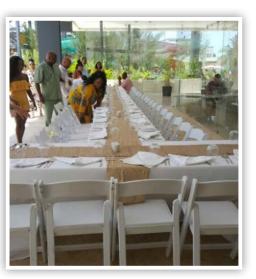

# Private Reception | Maximum capacity: 200

Includes tables with white folding chairs & white draping. Decor can be added at an additional cost

# Private Reception | Maximum capacity: 200

Includes tables with white folding chairs. Decor can be added at an additional cost

**Beach Island** 

Private Reception | Maximum capacity: 30

Decor can be added at an additional cost