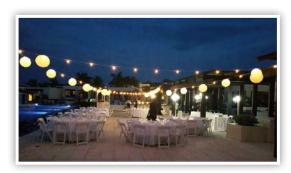

# **Hideaway at Royalton Blue Waters Poolside**

Private Reception | Maximum capacity: 100

Includes tables with white folding chairs. Decor can be added at an additional cost

# **Blue Waters Poolside**

Private Reception | Maximum capacity: 80

Includes tables with white folding chairs. Decor can be added at an additional cost.

\*Tents are not permitted at this location\*