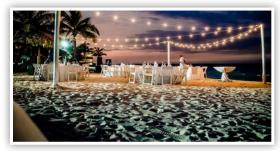

### **Private Reception Locations and Capacities**

| Location                                                                                                         | Maximum Seating Capacity | Seating Times          |
|------------------------------------------------------------------------------------------------------------------|--------------------------|------------------------|
| Blue Waters Beach<br>(Tent optional*) (Tent optional for max 70-110ppl)                                          | 200                      | 6:00pm (until 10:30pm) |
| Diamond Club Beach                                                                                               | 40                       | 6:00pm (until 10:30pm) |
| Beach Island   Hideaway at Royalton Blue Waters*  Additional fee of \$800 for each event                         | 30                       | 6:00pm (until 10:30pm) |
| Hideaway at Royalton Blue Waters*<br>(Tent optional*) (Tent optional for max 100-150ppl)                         | 200                      | 6:00pm (until 10:30pm) |
| Hideaway at Royalton Blue Waters* Poolside<br>(Tent optional* - up to 30x60)<br>(Tent optional for max 30-50ppl) | 100                      | 7:00pm (until 10:30pm) |
| Blue Waters Poolside (No tent)                                                                                   | 80                       | 7:00pm (until 10:30pm) |
| Ballroom   Hideaway at Royalton Blue Waters                                                                      | 250                      | 6:00pm (until 11:00pm) |

# Private Reception | Maximum capacity: 200

Includes tables with white folding chairs & white draping. Decor can be added at an additional cost

# Private Reception | Maximum capacity: 200

Includes tables with white folding chairs. Decor can be added at an additional cost

**Beach Island** 

Private Reception | Maximum capacity: 30

Decor can be added at an additional cost