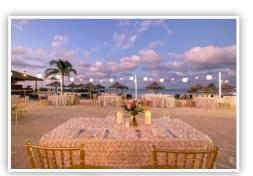

# Private Reception | Maximum capacity: 200

Includes tables with white folding chairs & white draping. Decor can be added at an additional cost