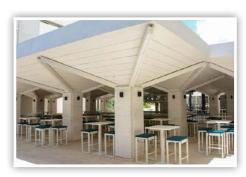

# **Diamond Club Beach**

Ceremony | Maximum capacity: 100 Includes white folding chairs. No structure included. Décor and draping can be added at an additional cost.

Pavilion (Royalton Blue Waters) Cocktail | Maximum capacity: 150 Décor can be added at an additional cost.