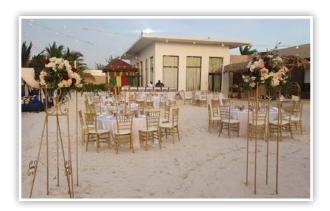

# **Diamond Club Beach**

Ceremony | Maximum capacity: 100 Includes white folding chairs. No structure included. Décor and draping can be added at an additional cost.

Pavilion (Royalton Blue Waters) Cocktail | Maximum capacity: 150 Décor can be added at an additional cost.

# Cocktail Locations

Beach Island
Cocktail | Maximum capacity: 80

Diamond Club Bar Cocktail | Maximum capacity: 100

Sands Beach Bar Cocktail | Maximum capacity: 100