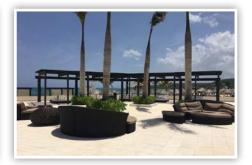

# **Diamond Club Beach**

Ceremony | Maximum capacity: 100 Includes white folding chairs. No structure included. Décor and draping can be added at an additional cost.

Pavilion (Royalton Blue Waters) Cocktail | Maximum capacity: 150 Décor can be added at an additional cost.