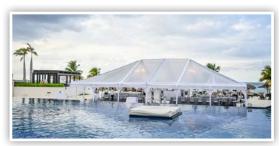

### **Private Reception Locations and Capacities**

| Location                                                                                                         | Maximum Seating Capacity | Seating Times          |
|------------------------------------------------------------------------------------------------------------------|--------------------------|------------------------|
| Blue Waters Beach<br>(Tent optional*) (Tent optional for max 70-110ppl)                                          | 200                      | 6:00pm (until 10:30pm) |
| Diamond Club Beach                                                                                               | 40                       | 6:00pm (until 10:30pm) |
| Beach Island   Hideaway at Royalton Blue Waters*  Additional fee of \$800 for each event                         | 30                       | 6:00pm (until 10:30pm) |
| Hideaway at Royalton Blue Waters*<br>(Tent optional*) (Tent optional for max 100-150ppl)                         | 200                      | 6:00pm (until 10:30pm) |
| Hideaway at Royalton Blue Waters* Poolside<br>(Tent optional* - up to 30x60)<br>(Tent optional for max 30-50ppl) | 100                      | 7:00pm (until 10:30pm) |
| Blue Waters Poolside (No tent)                                                                                   | 80                       | 7:00pm (until 10:30pm) |
| Ballroom   Hideaway at Royalton Blue Waters                                                                      | 250                      | 6:00pm (until 11:00pm) |

# Private Reception | Maximum capacity: 200

Includes tables with white folding chairs & white draping. Decor can be added at an additional cost

# **Blue Waters Poolside**

Private Reception | Maximum capacity: 80

Includes tables with white folding chairs. Decor can be added at an additional cost.

\*Tents are not permitted at this location\*